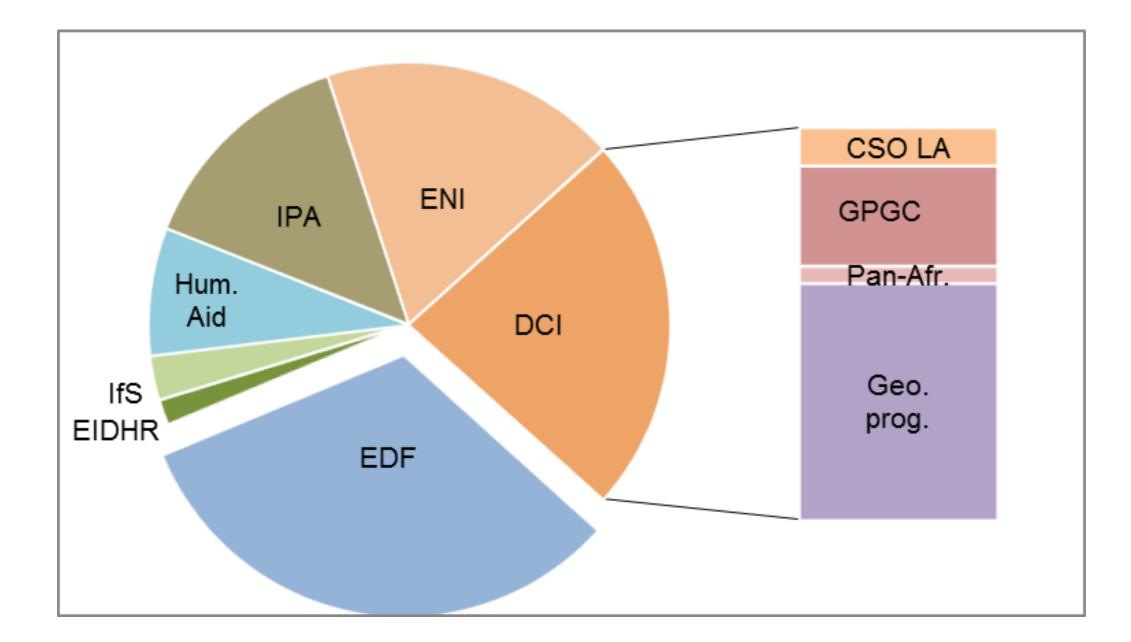

### External action financial instruments 2014-2020

## Other EU funds

- Bilateral programmes
- Regional programmes
- Cross-border cooperation
- Global Public Goods and Challenges programme